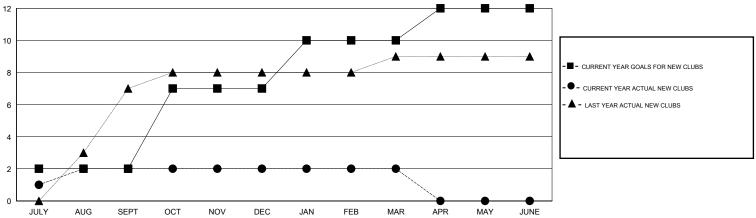

# GOALS AND ACTUAL NEW CLUBS CUMULATIVE

## **LOCATION PHILIPPINES**

GMT CA 5

| Clubs                       |                  |           |                  |                  | Members                     |                    |                                     |                    |                  |
|-----------------------------|------------------|-----------|------------------|------------------|-----------------------------|--------------------|-------------------------------------|--------------------|------------------|
| RESULTS FOR 2015-2016       |                  |           |                  |                  | RESULTS FOR 2015-2016       |                    |                                     |                    |                  |
| QUARTER                     | NEW CLUB<br>GOAL | NEW CLUBS | DROPPED<br>CLUBS | NET<br>GAIN/LOSS | QUARTER                     | NEW MEMBER<br>GOAL | CHARTER AND<br>NEW MEMBERS<br>ADDED | DROPPED<br>MEMBERS | NET<br>GAIN/LOSS |
| JULY/AUG/SEPT               | 2                | 2         | 4                | -2               | JULY/AUG/SEPT               | 140                | 101                                 | 157                | -56              |
| OCT/NOV/DEC                 | 5                | 0         | 6                |                  | OCT/NOV/DEC                 | 385                | 57                                  | 139                | -82              |
| JAN/FEB/MAR<br>APR/MAY/JUNE | 2                | 0         | 0                | 0                | JAN/FEB/MAR<br>APR/MAY/JUNE | 255<br>120         | 59<br>0                             | 27<br>0            | 32<br>0          |