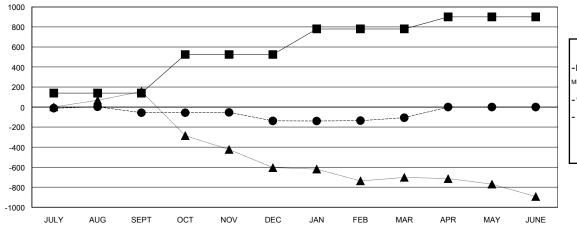

#### GOALS AND ACTUAL MEMBERS CUMULATIVE

| -■-  | CURRENT YEAR GOALS FOR NEW |
|------|----------------------------|
| MEMB | FRS                        |

- CURRENT YEAR ACTUAL MEMBERS

- ▲ - LAST YEAR ACTUAL MEMBERS

## **LOCATION PHILIPPINES**

GMT CA 5

| Clubs                       |                  |           |                  |                  | Members                     |                    |                                     |                    |                  |
|-----------------------------|------------------|-----------|------------------|------------------|-----------------------------|--------------------|-------------------------------------|--------------------|------------------|
| RESULTS FOR 2015-2016       |                  |           |                  |                  | RESULTS FOR 2015-2016       |                    |                                     |                    |                  |
| QUARTER                     | NEW CLUB<br>GOAL | NEW CLUBS | DROPPED<br>CLUBS | NET<br>GAIN/LOSS | QUARTER                     | NEW MEMBER<br>GOAL | CHARTER AND<br>NEW MEMBERS<br>ADDED | DROPPED<br>MEMBERS | NET<br>GAIN/LOSS |
| JULY/AUG/SEPT               | 2                | 2         | 4                | -2               | JULY/AUG/SEPT               | 140                | 101                                 | 157                | -56              |
| OCT/NOV/DEC                 | 5                | 0         | 6                |                  | OCT/NOV/DEC                 | 385                | 57                                  | 139                | -82              |
| JAN/FEB/MAR<br>APR/MAY/JUNE | 2                | 0         | 0                | 0                | JAN/FEB/MAR<br>APR/MAY/JUNE | 255<br>120         | 59<br>0                             | 27<br>0            | 32<br>0          |